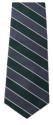

#### 5-8 Boys Chapel Uniform

Flynn O'Hara Navy Twill Pants
Flynn O'Hara long sleeve white oxford with school logo
Flynn O'Hara green and grey striped tie
Black or Brown Belt
Solid navy, black, or grey socks – must rise above the shoe
Tan/Brown Sperry style loafer (or similar brand)

# 5-8 Boys Chapel Uniform

\*White Long Sleeve Oxford w/ school logo

modesty shorts - solid black or navy (required) must not be longer than skirt

\*Green & Grey Striped Tie

Black or Brown Belt