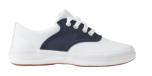

#### K-4 Boys Chapel Uniform

Flynn O'Hara navy twill pants (K-1 only may select elastic pull on pants)
Flynn O'Hara short sleeve white oxford with school logo
Black or brown belt (K-1 not required with elastic pull on pants)
Solid navy, black, or grey socks – must rise above the shoe
Tan/Brown Merrell Jungle Moc (or similar) OR Tan/Brown Sperry style loafer (or similar)

# **K-4 Boys Chapel Uniform**

\*Navy Twill Pants \*White Short Sleeve Oxford \*K-1: may select elastic waist version w/ school logo

Black or Brown Belt K-1 not required for elastic waist

### Shoe options (or similar)

Tan/Brown Merrell Jungle Moc (or similar)

Tan/Brown Sperry
Style Loafer