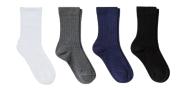

#### Socks

Socks must be a solid color of the uniform and must rise above the shoe (white, grey, navy, black) Girls may wear solid white, grey, navy, or hunter green opaque tights (with feet) with skirts.

## **Sock options**

Socks must be a solid color of the uniform and must rise above the shoe. Girls may wear solid white, grey, navy, or hunter green opaque tights (with feet) with skirts.

# **Sock options**

Navy, Black, or Grey Solid color socks, must rise above the shoe

# **Sock options**

Navy, Black, or Grey Solid color socks must rise above the shoe

\*Must be purchased from Flynn O'Hara