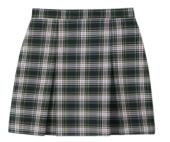

# 5-8 Girls Chapel Uniform

\*Plaid Elastic Waist Skirt

\*3/4 Sleeve Fitted Blouse

w/school logo

A) D) PH FF SALES