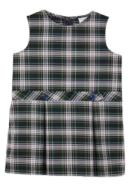

#### **K-4 Girls Chapel Uniform**

Flynn O'Hara Plaid Drop Waist Jumper
Solid black or navy modesty shorts
Flynn O'Hara White Peter Pan Blouse
Solid white ankle or knee sock or solid white opaque tights with feet
Blue & white saddle tennis shoes OR Black Mary Janes

# K-4 Girls Chapel Uniform

\*Plaid Drop Waist Jumper \*White Peter Pan Blouse

modesty shorts - solid black or navy (required) must not be longer than jumper

# 5-8 Girls Chapel Uniform

\*Plaid Elastic Waist Skirt

\*3/4 Sleeve Fitted Blouse

w/school logo

A) D) PH FF SALES