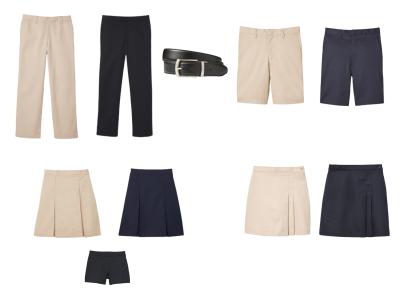

#### **Standard Uniform Bottoms**

Flynn O'Hara Khaki or Navy Shorts, Pants, Skorts (as permitted by grade and gender) Girls must wear solid navy or black modesty shorts with skirts

Belts required for any shorts or pants with belt loops (grades 2-8)

#### \*Standard Uniform Bottoms

Flynn O'Hara Khaki or Navy Shorts, Pants, Skirts or Skorts (as permitted by grade and gender - see Flynn O'Hara website)

- Girls must wear solid navy or black modesty shorts with skirts
- Belts required for any shorts or pants with belt loops (grades 2-8)
- K-1 only may select elastic pull on option for pants & shorts