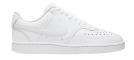

#### **Shoes**

Solid white or solid black tennis shoes (any brand)
Tan/Brown Sperry style loafer (or similar)
Approved chapel uniform shoes may be worn on standard uniform days. (See chapel uniform requirements)

#### **Shoe options (or similar)**

Solid white or solid black tennis shoes (any brand)
Tan/Brown Sperry style loafer (any brand)
Approved chapel uniform shoes may be worn on standard uniform days. (See chapel uniform requirements)