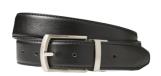

#### 5-8 Boys Chapel Uniform

Flynn O'Hara Navy Twill Pants
Flynn O'Hara long sleeve white oxford with school logo
Flynn O'Hara green and grey striped tie
Black or Brown Belt
Solid navy, black, or grey socks – must rise above the shoe
Tan/Brown Sperry style loafer (or similar brand)

# **K-4 Boys Chapel Uniform**

\*Navy Twill Pants \*White Short Sleeve Oxford \*K-1: may select elastic waist version w/ school logo

Black or Brown Belt K-1 not required for elastic waist

# 5-8 Boys Chapel Uniform

\*White Long Sleeve Oxford w/ school logo

modesty shorts - solid black or navy (required) must not be longer than skirt

\*Green & Grey Striped Tie

Black or Brown Belt