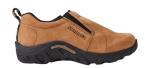

### Shoe options (or similar)

Tan/Brown Merrell Jungle Moc (or similar)

Tan/Brown Sperry
Style Loafer