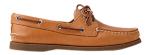

### Shoe options (or similar)

Tan/Brown Merrell Jungle Moc (or similar)

Tan/Brown Sperry
Style Loafer

# **Shoe option (or similar)**

Tan/Brown Sperry Style Loafer