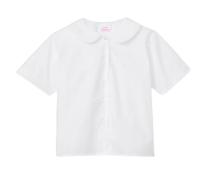

#### **K-4 Girls Chapel Uniform**

Flynn O'Hara Plaid Drop Waist Jumper
Solid black or navy modesty shorts
Flynn O'Hara White Peter Pan Blouse
Solid white ankle or knee sock or solid white opaque tights with feet
Blue & white saddle tennis shoes OR Black Mary Janes

# K-4 Girls Chapel Uniform

\*Plaid Drop Waist Jumper \*White Peter Pan Blouse

modesty shorts - solid black or navy (required) must not be longer than jumper