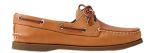

#### 5-8 Girls Chapel Uniform

Flynn O'Hara Plaid Elastic Waist Skirt
Solid black or navy modesty shorts (must not be longer than the skirt)
Flynn O'Hara ¾ Sleeve Fitted Blouse with school logo (does not have to be tucked in)
Solid white ankle or knee sock OR solid white opaque tights with feet
Tan/Brown Sperry style loafer (or similar brand)

#### 5-8 Boys Chapel Uniform

Flynn O'Hara Navy Twill Pants
Flynn O'Hara long sleeve white oxford with school logo
Flynn O'Hara green and grey striped tie
Black or Brown Belt
Solid navy, black, or grey socks – must rise above the shoe
Tan/Brown Sperry style loafer (or similar brand)

### Shoe options (or similar)

Tan/Brown Merrell Jungle Moc (or similar)

Tan/Brown Sperry
Style Loafer

## Shoe option (or similar)

Tan/Brown Sperry Style Loafer

# **Shoe option (or similar)**

Tan/Brown Sperry Style Loafer