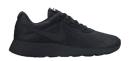

#### **Shoes**

Solid white or solid black tennis shoes (any brand)
Tan/Brown Sperry style loafer (or similar)
Approved chapel uniform shoes may be worn on standard uniform days. (See chapel uniform requirements)

#### **Shoe options (or similar)**

Solid white or solid black tennis shoes (any brand)
Tan/Brown Sperry style loafer (any brand)
Approved chapel uniform shoes may be worn on standard uniform days. (See chapel uniform requirements)