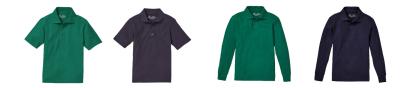

#### **Standard Uniform Tops**

Flynn O'Hara Green or Blue Polo Shirt with embroidered school logo (short or long sleeve)

## **\*Standard Uniform Tops**

Flynn O'Hara Green or Navy Polo Shirt with embroidered school logo (short or long sleeve)