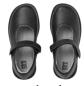

#### **K-4 Girls Chapel Uniform**

Flynn O'Hara Plaid Drop Waist Jumper
Solid black or navy modesty shorts
Flynn O'Hara White Peter Pan Blouse
Solid white ankle or knee sock or solid white opaque tights with feet
Blue & white saddle tennis shoes OR Black Mary Janes

## Shoe options (or similar)

Blue & White Saddle Tennis Shoes

Black Mary Janes