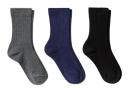

#### Socks

Socks must be a solid color of the uniform and must rise above the shoe (white, grey, navy, black) Girls may wear solid white, grey, navy, or hunter green opaque tights (with feet) with skirts.

## **Sock options**

Socks must be a solid color of the uniform and must rise above the shoe. Girls may wear solid white, grey, navy, or hunter green opaque tights (with feet) with skirts.

# **Sock options**

Navy, Black, or Grey Solid color socks, must rise above the shoe

# **Sock options**

Navy, Black, or Grey Solid color socks must rise above the shoe

\*Must be purchased from Flynn O'Hara