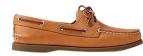

#### 5-8 Girls Chapel Uniform

Flynn O'Hara Plaid Elastic Waist Skirt
Solid black or navy modesty shorts (must not be longer than the skirt)
Flynn O'Hara ¾ Sleeve Fitted Blouse with school logo (does not have to be tucked in)
Solid white ankle or knee sock OR solid white opaque tights with feet
Tan/Brown Sperry style loafer (or similar brand)

#### 5-8 Boys Chapel Uniform

Flynn O'Hara Navy Twill Pants
Flynn O'Hara long sleeve white oxford with school logo
Flynn O'Hara green and grey striped tie
Black or Brown Belt
Solid navy, black, or grey socks – must rise above the shoe
Tan/Brown Sperry style loafer (or similar brand)

#### **Shoes**

Solid white or solid black tennis shoes (any brand)
Tan/Brown Sperry style loafer (or similar)
Approved chapel uniform shoes may be worn on standard uniform days. (See chapel uniform requirements)

#### **Shoe options (or similar)**

Solid white or solid black tennis shoes (any brand)
Tan/Brown Sperry style loafer (any brand)
Approved chapel uniform shoes may be worn on standard uniform days. (See chapel uniform requirements)

### Shoe options (or similar)

Tan/Brown Merrell Jungle Moc (or similar)

Tan/Brown Sperry
Style Loafer

## Shoe option (or similar)

Tan/Brown Sperry Style Loafer

# **Shoe option (or similar)**

Tan/Brown Sperry Style Loafer